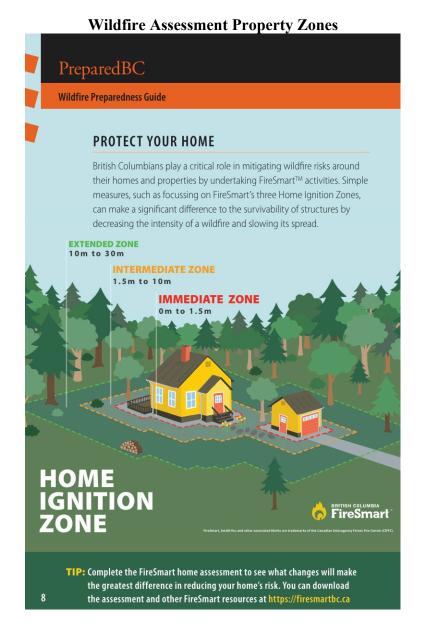

#### Wildfire Preparedness Guide Immediate Zone (0 to 1.5 metres from a structure or home) Choose non-combustible building materials when constructing or renovating your home Clear vegetation and combustible material down to mineral soil and cover with non-combustible materials like gravel, brick, or concrete Avoid planting woody shrubs or trees. If any are present, prune and maintain them regularly Plant fire-resistant vegetation and select non-combustible landscaping materials Avoid incorporating any woody debris, including mulch Keep combustible items like firewood, construction materials, patio furniture, tools and decorative pieces out of this zone Move trailers, recreational vehicles, storage sheds, and other combustible materials into the Extended Zone. If that is not possible, store firewood inside your mitigated garage, shed, or other ember-resistant structures Create a non-combustible ground cover, like a gravel pad, underneath and 1.5 metres around trailers, recreational vehicles and sheds Extended Zone (10 to 30 metres from a structure or home) Selectively remove evergreen trees to create at least 3 metres of horizontal space between the single or grouped tree crowns Remove all branches to a height of 2 metres from the ground Regularly clean up accumulations of fallen branches, dry grass, and needles to eliminate potential surface fuels Continue to apply these principles if your property extends beyond 30m. Work with your neighbours in overlapping zones and seek guidance from a forest professional if affected by other conditions like steep slopes